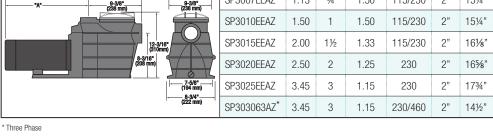

| OVERALL DIMENSIONS                                                                                                                                                                                                                                                                                                                                                                                                                                                                                                                                                                                                                                                                                                                                                                                                                                                                                                                                                                                                                                                                                                                                                                                                                                                                                                                                                                                                                                                                                                                                                                                                                                                                                                                                                                                                                                                                                                                                                                                                                                                                                                             | MODEL       | Total<br>HP | Full<br>Rate<br>HP | Service<br>Factor | Voltage | Pipe<br>Size | DIM<br>"A" |
|--------------------------------------------------------------------------------------------------------------------------------------------------------------------------------------------------------------------------------------------------------------------------------------------------------------------------------------------------------------------------------------------------------------------------------------------------------------------------------------------------------------------------------------------------------------------------------------------------------------------------------------------------------------------------------------------------------------------------------------------------------------------------------------------------------------------------------------------------------------------------------------------------------------------------------------------------------------------------------------------------------------------------------------------------------------------------------------------------------------------------------------------------------------------------------------------------------------------------------------------------------------------------------------------------------------------------------------------------------------------------------------------------------------------------------------------------------------------------------------------------------------------------------------------------------------------------------------------------------------------------------------------------------------------------------------------------------------------------------------------------------------------------------------------------------------------------------------------------------------------------------------------------------------------------------------------------------------------------------------------------------------------------------------------------------------------------------------------------------------------------------|-------------|-------------|--------------------|-------------------|---------|--------------|------------|
| "A" 9-3/6" (238 mm) ( | SP3007EEAZ  | 1.13        | 3/4                | 1.50              | 115/230 | 2"           | 15¼"       |
|                                                                                                                                                                                                                                                                                                                                                                                                                                                                                                                                                                                                                                                                                                                                                                                                                                                                                                                                                                                                                                                                                                                                                                                                                                                                                                                                                                                                                                                                                                                                                                                                                                                                                                                                                                                                                                                                                                                                                                                                                                                                                                                                | SP3010EEAZ  | 1.50        | 1                  | 1.50              | 115/230 | 2"           | 15¼"       |
|                                                                                                                                                                                                                                                                                                                                                                                                                                                                                                                                                                                                                                                                                                                                                                                                                                                                                                                                                                                                                                                                                                                                                                                                                                                                                                                                                                                                                                                                                                                                                                                                                                                                                                                                                                                                                                                                                                                                                                                                                                                                                                                                | SP3015EEAZ  | 2.00        | 1½                 | 1.33              | 115/230 | 2"           | 161⁄8"     |
|                                                                                                                                                                                                                                                                                                                                                                                                                                                                                                                                                                                                                                                                                                                                                                                                                                                                                                                                                                                                                                                                                                                                                                                                                                                                                                                                                                                                                                                                                                                                                                                                                                                                                                                                                                                                                                                                                                                                                                                                                                                                                                                                | SP3020EEAZ  | 2.50        | 2                  | 1.25              | 230     | 2"           | 165⁄8"     |
|                                                                                                                                                                                                                                                                                                                                                                                                                                                                                                                                                                                                                                                                                                                                                                                                                                                                                                                                                                                                                                                                                                                                                                                                                                                                                                                                                                                                                                                                                                                                                                                                                                                                                                                                                                                                                                                                                                                                                                                                                                                                                                                                | SP3025EEAZ  | 3.45        | 3                  | 1.15              | 230     | 2"           | 17¾"       |
|                                                                                                                                                                                                                                                                                                                                                                                                                                                                                                                                                                                                                                                                                                                                                                                                                                                                                                                                                                                                                                                                                                                                                                                                                                                                                                                                                                                                                                                                                                                                                                                                                                                                                                                                                                                                                                                                                                                                                                                                                                                                                                                                | SP303063AZ* | 3.45        | 3                  | 1.15              | 230/460 | 2"           | 14½"       |