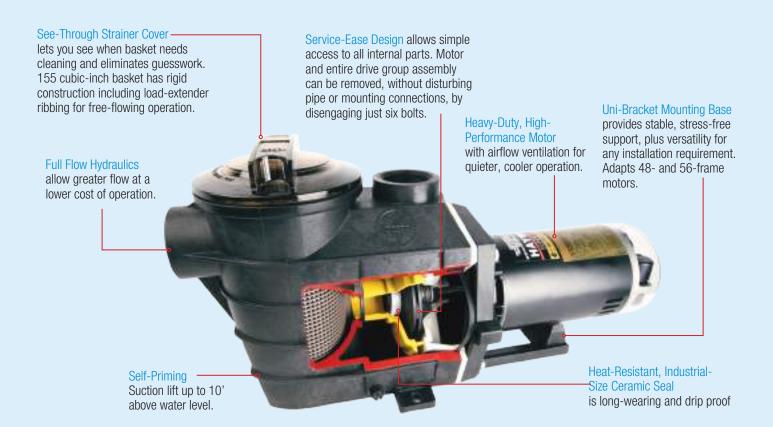

Convenient features include a see-through cover so pool owners know exactly when to empty the extra-large debris basket. Performance features include full-flow hydraulics that allow greater flow at a lower cost of operation and a housing design that makes it as quiet as it is dependable.

To take a closer look at Hayward Pumps, go to www.haywardnet.com or call 1-888-HAYWARD

Super II 155-Cubic-

is more like a bucket. The

Super II Pump Series features

impressive leaf-holding capacity.

Rigid construction includes load-

extender ribbing for free-flowing

operation, even under extra-heavy

Inch Basket