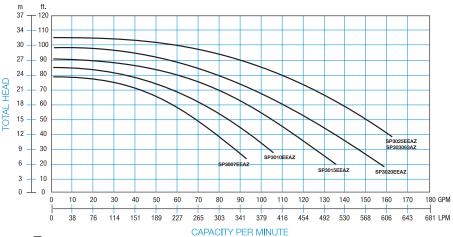

| SP303063AZ* | 3.45        | 3                  | 1.15              | 230/460 | 2"           | 14½"       |







To take a closer look at Hayward Pumps, go to www.haywardnet.com or call 1-888-HAYWARD









Super II 155-Cubic-

is more like a bucket. The

Super II Pump Series features

impressive leaf-holding capacity.

Rigid construction includes load-

extender ribbing for free-flowing

operation, even under extra-heavy

Inch Basket