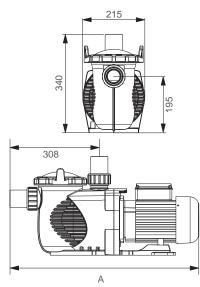

## **Product Dimensions**

Model: SPH Pump

Model: SPH 2-Speed Pump

| Code<br>220V/50Hz | Code<br>220V/60Hz | Model     | Connection Size           | Horsepower | Weight (kg) | Capacitance<br>220V | A<br>(mm) |
|-------------------|-------------------|-----------|---------------------------|------------|-------------|---------------------|-----------|
| 88029604          | 88029704          | SPH075    | 1.5"(50mm)ID / 2"(63mm)OD | 0.75hp     | 13.6        | 20µF                | 652       |
| 88029605          | 88029705          | SPH100    | 1.5"(50mm)ID / 2"(63mm)OD | 1.0hp      | 13.8        | 25 μF               | 652       |
| 88029607          | 88029707          | SPH150    | 1.5"(50mm)ID / 2"(63mm)OD | 1.5hp      | 14.0        | 25 μF               | 652       |
| 88029608          | 88029708          | SPH200    | 1.5"(50mm)ID / 2"(63mm)OD | 2.0hp      | 14.2        | 30 μF               | 652       |
| 88029609          | 88029709          | SPH300    | 1.5"(50mm)ID / 2"(63mm)OD | 3.0hp      | 14.5        | 35 µF               | 682       |
| 9023212           | /                 | SPH100-II | 1.5"(50mm)ID / 2"(63mm)OD | 1.0hp      | 14.7        | /                   | 682       |
| 9023213           | /                 | SPH150-II | 1.5"(50mm)ID / 2"(63mm)OD | 1.5hp      | 15.0        | /                   | 682       |