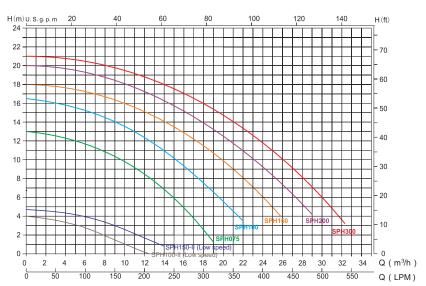

## **Technical Information**

Remark: The performance curve above is for 50Hz models.

|                           |               |                  |               | Head (m)         |      |      |      |    |      |
|---------------------------|---------------|------------------|---------------|------------------|------|------|------|----|------|
| Model<br>50Hz             | Input<br>(kW) | Current<br>(AMP) | Noise<br>(dB) | 6                | 8    | 10   | 12   | 14 | 16   |
| 30112                     | (KVV)         | (AIVIF)          | (GD)          | Flow Rate (m³/h) |      |      |      |    |      |
| SPH075                    | 0.75          | 3.5              | 65            | 15               | 12.5 | 9.5  | 5    |    |      |
| SPH100                    | 1.10          | 5                | 65            | 19.5             | 17.5 | 15.2 | 12.5 | 9  | 3    |
| SPH150                    | 1.50          | 6.8              | 67            | 24               | 22   | 19.9 | 17.5 | 14 | 10   |
| SPH200                    | 1.80          | 8.2              | 67            | 27.5             | 25.5 | 23   | 21.7 | 18 | 14.5 |
| SPH300                    | 2.20          | 10               | 68            | 30               | 28.5 | 26   | 23.8 | 21 | 18   |
| SPH100-II<br>(High Speed) | 1.10          | 5                | 65            | 19.5             | 17.5 | 15.2 | 12.5 | 9  | 3    |
| SPH100-II<br>(Low Speed)  | 0.3           | 1.3              | 52            |                  |      |      |      |    |      |
| SPH150-II<br>(High Speed) | 1.50          | 6.8              | 65            | 24               | 22   | 19.9 | 17.5 | 14 | 10   |
| SPH150-II<br>(Low Speed)  | 0.35          | 1.5              | 52            |                  |      |      |      |    |      |