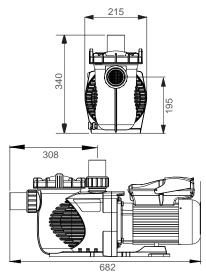

## **Product Dimensions**

Model: SPH Pump

Model: SPH 2-Speed Pump

| Code<br>220V/50Hz | Code<br>220V/60Hz | Model     | Connection Size           | Horsepower | Weight (kg) | Capacitance<br>220V | A<br>(mm) |
|-------------------|-------------------|-----------|---------------------------|------------|-------------|---------------------|-----------|
| 88029604          | 88029704          | SPH075    | 1.5"(50mm)ID / 2"(63mm)OD | 0.75hp     | 13.6        | 20µF                | 652       |
| 88029605          | 88029705          | SPH100    | 1.5"(50mm)ID / 2"(63mm)OD | 1.0hp      | 13.8        | 25 μF               | 652       |
| 88029607          | 88029707          | SPH150    | 1.5"(50mm)ID / 2"(63mm)OD | 1.5hp      | 14.0        | 25 μF               | 652       |
| 88029608          | 88029708          | SPH200    | 1.5"(50mm)ID / 2"(63mm)OD | 2.0hp      | 14.2        | 30 μF               | 652       |
| 88029609          | 88029709          | SPH300    | 1.5"(50mm)ID / 2"(63mm)OD | 3.0hp      | 14.5        | 35 µF               | 682       |
| 9023212           | /                 | SPH100-II | 1.5"(50mm)ID / 2"(63mm)OD | 1.0hp      | 14.7        | /                   | 682       |
| 9023213           | /                 | SPH150-II | 1.5"(50mm)ID / 2"(63mm)OD | 1.5hp      | 15.0        | /                   | 682       |